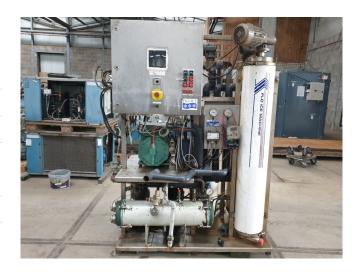

#### **Used Finsam VD-3-250**

Used Finsam VD-3-250 ice machine on Freon. Complete with a Bitzer 4NCS-12.2Y-40P semi-hermetic reciprocating compressor, shell and tube functioning as condenser, pressure and safety switches/gauges, control cabinet with a AKA 21 ADAP-KOOL and a Vacon Drive. \*Why choose for HOSBV? Were not only the largest used refrigeration specialist in Europe, but also, we deliver all equipment including an extensive test, warranty and industrial cleaning. \*If requested we are happy to arrange your logistics.

#### **Specifications**

| Производитель | Finsam            |
|---------------|-------------------|
| Тип           | VD-3-250          |
| Управление    | 2875 kg/24h       |
| Размеры       | 1080x1500x2000 mm |
|               | (LxWxH)           |
| Stock         | 1                 |