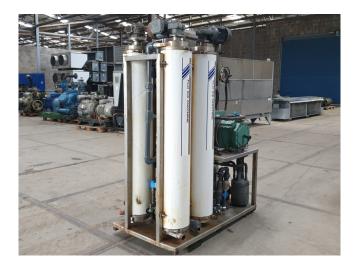

#### **Used Finsam VD-3-250**

Used Finsam VD-3-250 ice machine on Freon. Complete with a Bitzer 4NCS-12.2Y-40P semi-hermetic reciprocating compressor, shell and tube functioning as condenser, pressure and safety switches/gauges, control cabinet with a AKA 21 ADAP-KOOL and a Vacon Drive. \*Why choose for HOSBV? Were not only the largest used refrigeration specialist in Europe, but also, we deliver all equipment including an extensive test, warranty and industrial cleaning. \*If requested we are happy to arrange your logistics.