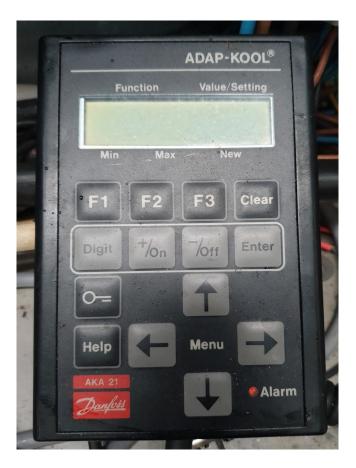

#### **Used Finsam VD-3-250**

Used Finsam VD-3-250 ice machine on Freon. Complete with a Bitzer 4NCS-12.2Y-40P semi-hermetic reciprocating compressor, shell and tube functioning as condenser, pressure and safety switches/gauges, control cabinet with a AKA 21 ADAP-KOOL and a Vacon Drive. \*Why choose for HOSBV? Were not only the largest used refrigeration specialist in Europe, but also, we deliver all equipment including an extensive test, warranty and industrial cleaning. \*If requested we are happy to arrange your logistics.