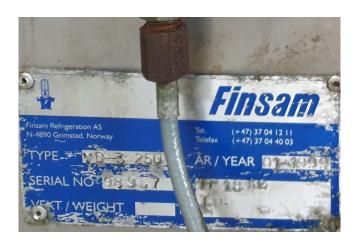

### Finsam VD-3-250

#### **Specifications**

| Производитель | Finsam            |
|---------------|-------------------|
| Тип           | VD-3-250          |
| Управление    | 2875 kg/24h       |
| Размеры       | 1080x1500x2000 mm |
|               | (LxWxH)           |
| Stock         | 1                 |