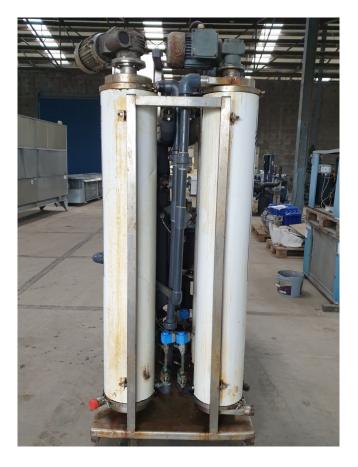

#### **Used Finsam VD-3-250**

Used Finsam VD-3-250 ice machine on Freon. Complete with a Bitzer 4NCS-12.2Y-40P semi-hermetic reciprocating compressor, shell and tube functioning as condenser, pressure and safety switches/gauges, control cabinet with a AKA 21 ADAP-KOOL and a Vacon Drive. \*Why choose for HOSBV? Were not only the largest used refrigeration specialist in Europe, but also, we deliver all equipment including an extensive test, warranty and industrial cleaning. \*If requested we are happy to arrange your logistics.