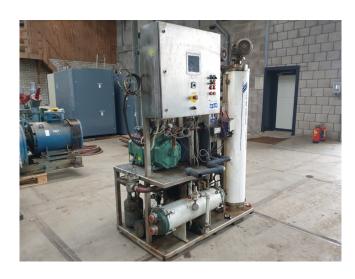

#### **Used Finsam VD-3-250**

Used Finsam VD-3-250 ice machine on Freon. Complete with a Bitzer 4NCS-12.2Y-40P semi-hermetic reciprocating compressor, shell and tube functioning as condenser, pressure and safety switches/gauges, control cabinet with a AKA 21 ADAP-KOOL and a Vacon Drive. \*Why choose for HOSBV? Were not only the largest used refrigeration specialist in Europe, but also, we deliver all equipment including an extensive test, warranty and industrial cleaning. \*If requested we are happy to arrange your logistics.