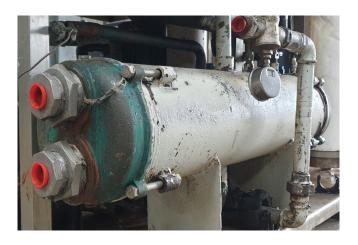

#### **Used Finsam VD-3-250**

Used Finsam VD-3-250 ice machine on Freon. Complete with a Bitzer 4NCS-12.2Y-40P semi-hermetic reciprocating compressor, shell and tube functioning as condenser, pressure and safety switches/gauges, control cabinet with a AKA 21 ADAP-KOOL and a Vacon Drive. \*Why choose for HOSBV? Were not only the largest used refrigeration specialist in Europe, but also, we deliver all equipment including an extensive test, warranty and industrial cleaning. \*If requested we are happy to arrange your logistics.