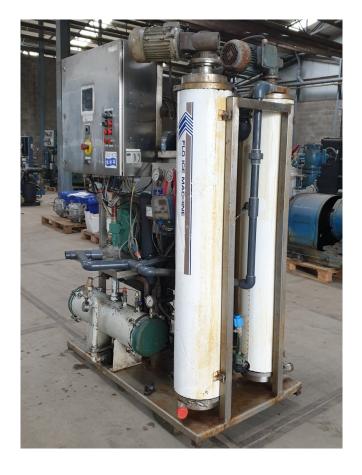

#### **Used Finsam VD-3-250**

Used Finsam VD-3-250 ice machine on Freon. Complete with a Bitzer 4NCS-12.2Y-40P semi-hermetic reciprocating compressor, shell and tube functioning as condenser, pressure and safety switches/gauges, control cabinet with a AKA 21 ADAP-KOOL and a Vacon Drive. \*Why choose for HOSBV? Were not only the largest used refrigeration specialist in Europe, but also, we deliver all equipment including an extensive test, warranty and industrial cleaning. \*If requested we are happy to arrange your logistics.