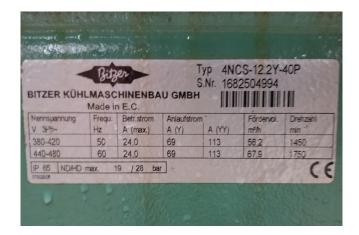

#### **Used Finsam VD-3-250**

Used Finsam VD-3-250 ice machine on Freon. Complete with a Bitzer 4NCS-12.2Y-40P semi-hermetic reciprocating compressor, shell and tube functioning as condenser, pressure and safety switches/gauges, control cabinet with a AKA 21 ADAP-KOOL and a Vacon Drive. \*Why choose for HOSBV? Were not only the largest used refrigeration specialist in Europe, but also, we deliver all equipment including an extensive test, warranty and industrial cleaning. \*If requested we are happy to arrange your logistics.