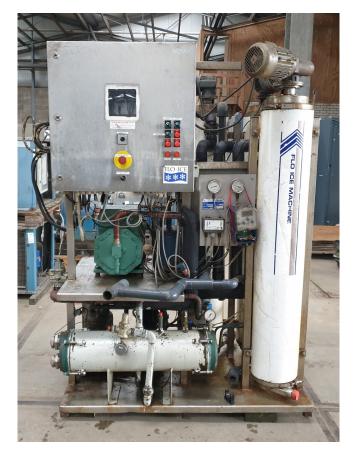

#### **Used Finsam VD-3-250**

Used Finsam VD-3-250 ice machine on Freon. Complete with a Bitzer 4NCS-12.2Y-40P semi-hermetic reciprocating compressor, shell and tube functioning as condenser, pressure and safety switches/gauges, control cabinet with a AKA 21 ADAP-KOOL and a Vacon Drive. \*Why choose for HOSBV? Were not only the largest used refrigeration specialist in Europe, but also, we deliver all equipment including an extensive test, warranty and industrial cleaning. \*If requested we are happy to arrange your logistics.