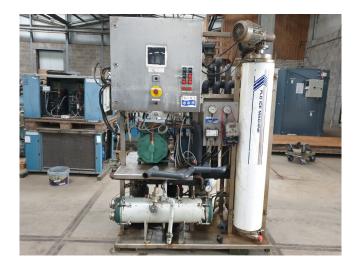

#### **Used Finsam VD-3-250**

Used Finsam VD-3-250 ice machine on Freon. Complete with a Bitzer 4NCS-12.2Y-40P semi-hermetic reciprocating compressor, shell and tube functioning as condenser, pressure and safety switches/gauges, control cabinet with a AKA 21 ADAP-KOOL and a Vacon Drive. \*Why choose for HOSBV? Were not only the largest used refrigeration specialist in Europe, but also, we deliver all equipment including an extensive test, warranty and industrial cleaning. \*If requested we are happy to arrange your logistics.