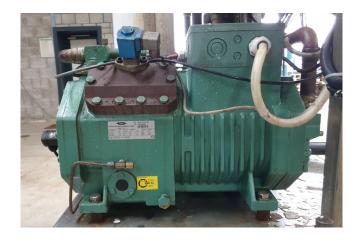

#### **Used Finsam VD-3-250**

Used Finsam VD-3-250 ice machine on Freon. Complete with a Bitzer 4NCS-12.2Y-40P semi-hermetic reciprocating compressor, shell and tube functioning as condenser, pressure and safety switches/gauges, control cabinet with a AKA 21 ADAP-KOOL and a Vacon Drive. \*Why choose for HOSBV? Were not only the largest used refrigeration specialist in Europe, but also, we deliver all equipment including an extensive test, warranty and industrial cleaning. \*If requested we are happy to arrange your logistics.