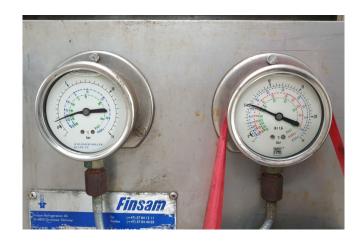

#### **Used Finsam VD-3-250**

Used Finsam VD-3-250 ice machine on Freon. Complete with a Bitzer 4NCS-12.2Y-40P semi-hermetic reciprocating compressor, shell and tube functioning as condenser, pressure and safety switches/gauges, control cabinet with a AKA 21 ADAP-KOOL and a Vacon Drive. \*Why choose for HOSBV? Were not only the largest used refrigeration specialist in Europe, but also, we deliver all equipment including an extensive test, warranty and industrial cleaning. \*If requested we are happy to arrange your logistics.