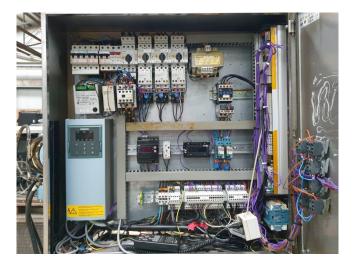

#### **Used Finsam VD-3-250**

Used Finsam VD-3-250 ice machine on Freon. Complete with a Bitzer 4NCS-12.2Y-40P semi-hermetic reciprocating compressor, shell and tube functioning as condenser, pressure and safety switches/gauges, control cabinet with a AKA 21 ADAP-KOOL and a Vacon Drive. \*Why choose for HOSBV? Were not only the largest used refrigeration specialist in Europe, but also, we deliver all equipment including an extensive test, warranty and industrial cleaning. \*If requested we are happy to arrange your logistics.